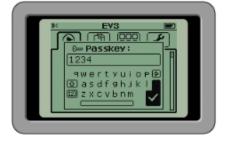

#### **EV3 Pairing Instructions**

1 On your EV3 P-Brick accept to pair with your Android device:

2 Accept the Passkey "1234"

0