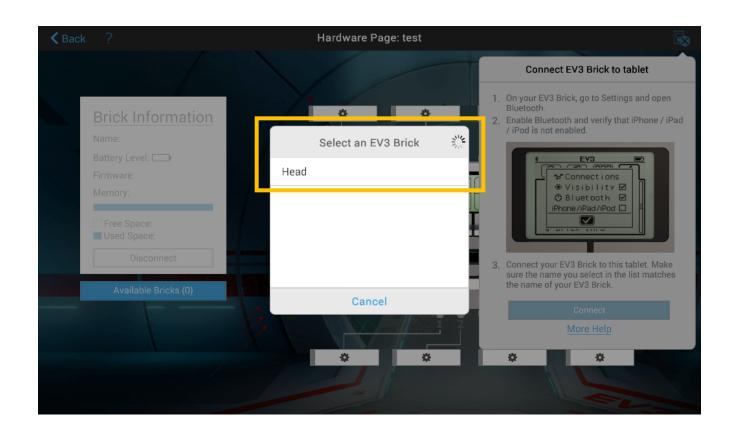

#### TABLET LESSONS



#### **CONNECTING A BRICK**

By Sanjay and Arvind Seshan



### Lesson Objectives

1. Learn how to connect a brick to the App

## Tap on "No EV3 Brick" in App



#### Click on Available Bricks



# Turn on Brick and Follow Instructions on Pop-Up Screen in App



#### Pair the EV3 with the Tablet

#### **EV3 Pairing Instructions**

1 On your EV3 P-Brick accept to pair with your Android device:



2 Accept the Passkey "1234"



0

# Connect to the Brick (Match the Name)



#### There is Now 1 Available Brick



### **Credits**

- This tutorial was created by Sanjay Seshan and Arvind Seshan
- More lessons are available at www.ev3lessons.com



This work is licensed under a <u>Creative Commons Attribution-</u> NonCommercial-ShareAlike 4.0 International License.