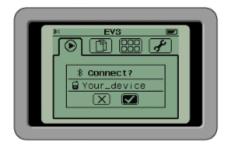

#### **EV3 Pairing Instructions**

1 On your EV3 P-Brick accept to pair with your Android device:

2 Accept the Passkey "1234"

0