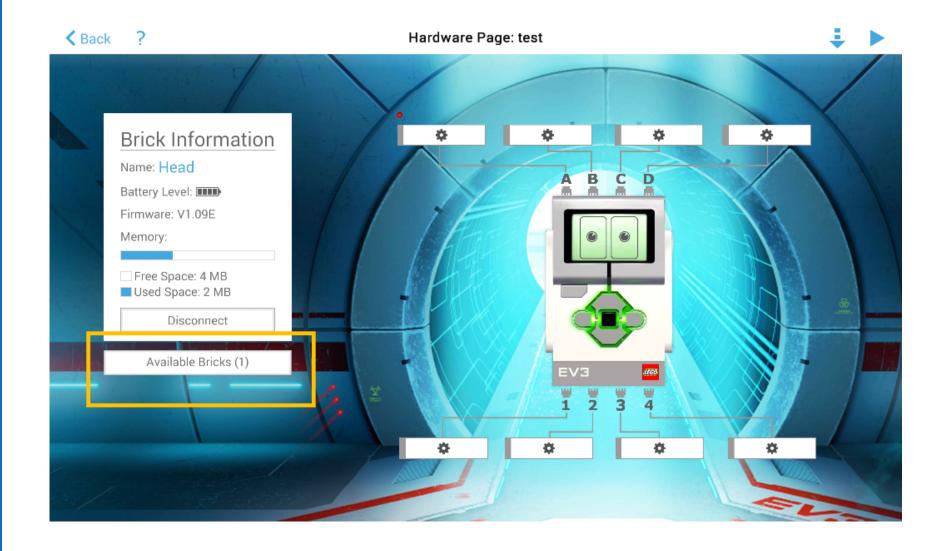

#### TABLET LESSONS



#### **CONNECTING A BRICK**

By Sanjay and Arvind Seshan



### Lesson Objectives

1. Learn how to connect a brick to the App

## Tap on "No EV3 Brick" in App



#### Click on Available Bricks



# Turn on Brick and Follow Instructions on Pop-Up Screen in App



#### Pair the EV3 with the Tablet

#### **EV3 Pairing Instructions**

1 On your EV3 P-Brick accept to pair with your Android device:



2 Accept the Passkey "1234"



0

# Connect to the Brick (Match the Name)



#### There is Now 1 Available Brick



### **Credits**

- This tutorial was created by Sanjay Seshan and Arvind Seshan
- More lessons are available at www.ev3lessons.com



This work is licensed under a <u>Creative Commons Attribution-</u> NonCommercial-ShareAlike 4.0 International License.