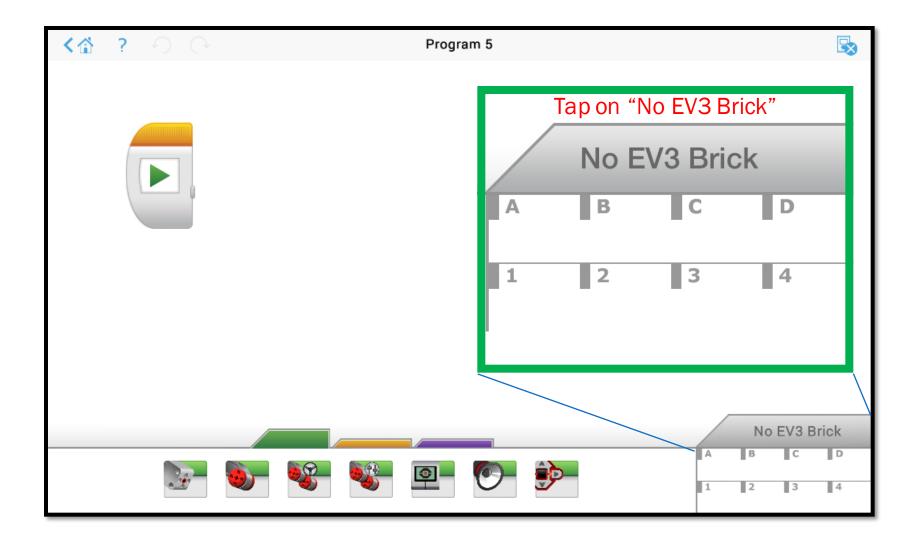

#### TABLET LESSONS



#### **CONNECTING A BRICK**

By Sanjay and Arvind Seshan



### Lesson Objectives

1. Learn how to connect a brick to the App

## Tap on "No EV3 Brick" in App



#### Click on Available Bricks



# Turn on Brick and Follow Instructions on Pop-Up Screen in App



#### Pair the EV3 with the Tablet

#### **EV3 Pairing Instructions**

1 On your EV3 P-Brick accept to pair with your Android device:



2 Accept the Passkey "1234"



0

# Connect to the Brick (Match the Name)



#### There is Now 1 Available Brick



### **Credits**

- This tutorial was created by Sanjay Seshan and Arvind Seshan
- More lessons are available at www.ev3lessons.com



This work is licensed under a <u>Creative Commons Attribution-</u> NonCommercial-ShareAlike 4.0 International License.