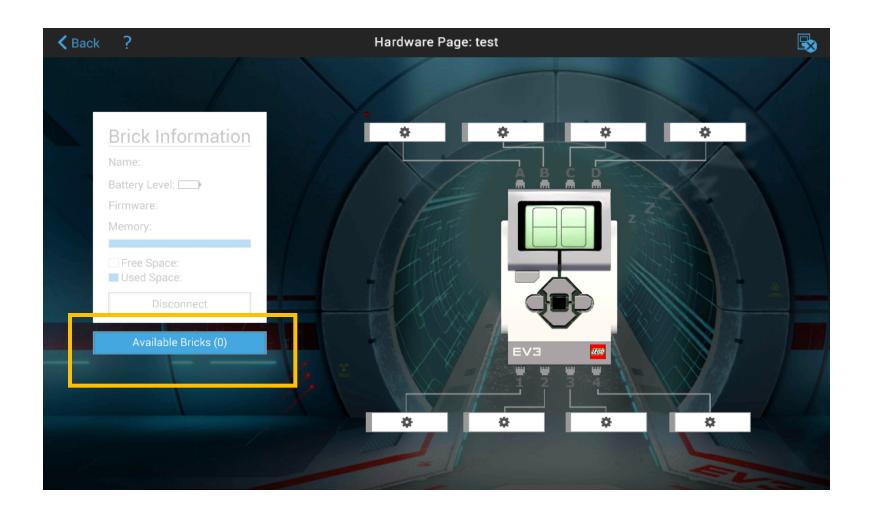

#### TABLET LESSONS



#### **CONNECTING A BRICK**

By Sanjay and Arvind Seshan



### Lesson Objectives

1. Learn how to connect a brick to the App

## Tap on "No EV3 Brick" in App



#### Click on Available Bricks



# Turn on Brick and Follow Instructions on Pop-Up Screen in App



#### Pair the EV3 with the Tablet

#### **EV3 Pairing Instructions**

1 On your EV3 P-Brick accept to pair with your Android device:



2 Accept the Passkey "1234"



0

# Connect to the Brick (Match the Name)



#### There is Now 1 Available Brick



### **Credits**

- This tutorial was created by Sanjay Seshan and Arvind Seshan
- More lessons are available at www.ev3lessons.com



This work is licensed under a <u>Creative Commons Attribution-</u> NonCommercial-ShareAlike 4.0 International License.