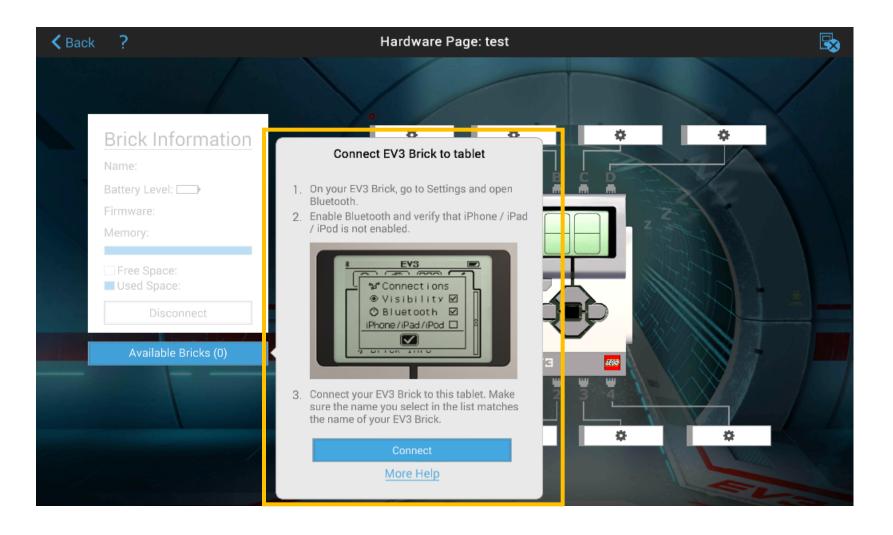

# Turn on Brick and Follow Instructions on Pop-Up Screen in App

#### Pair the EV3 with the Tablet